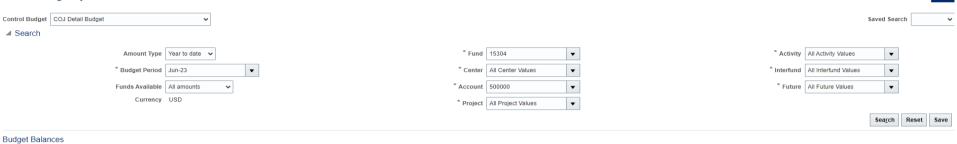

### 5. Reports:

- a) Financial Report for Ordinance Tree Fund (15304), Charter Tree Fund (15305) and BJP (Attachment D) Jose Regueiro
- **b)** Fund Status of 630-CITY, Remove & Replace and Level 2 Programs (Attachment E) Justin Gearhart
- c) Status of Level 2 Tree Projects (Attachment F) Justin Gearhart
- d) Parks Department Project Update Kathleen McGovern/Jill Enz