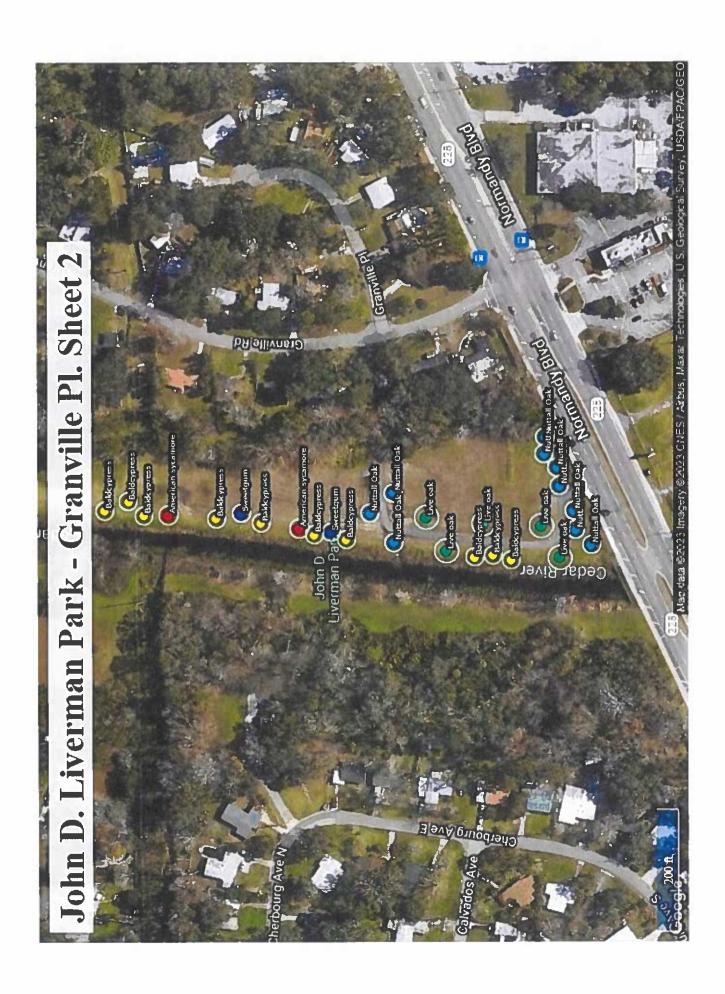

### Description:

A tree planting project has been requested for planting in the median of Gator Bowl Boulevard just west of the Hart Bridge. This project will take place in City Council District 7 and includes the planting of a variety of shade trees that will serve as an aesthetic improvement and a heat reduction purpose. In addition, these plantings will help to filter and slow down stormwater runoff before reaching the city's stormwater management infrastructure. All trees selected were shade trees to enhance the city's canopy. This project includes the planting of 8 total trees, with no tree removals necessary. To see a map of the planting plan, please see: <a href="https://pg-cloud.com/JacksonvilleFL/?scenario=Gator-Bowl">https://pg-cloud.com/JacksonvilleFL/?scenario=Gator-Bowl</a>. These trees will all be at minimum 30 feet distance from each other. All trees will be planted on public right of way areas within Duval County.

Approximate location of planting project within Duval County.