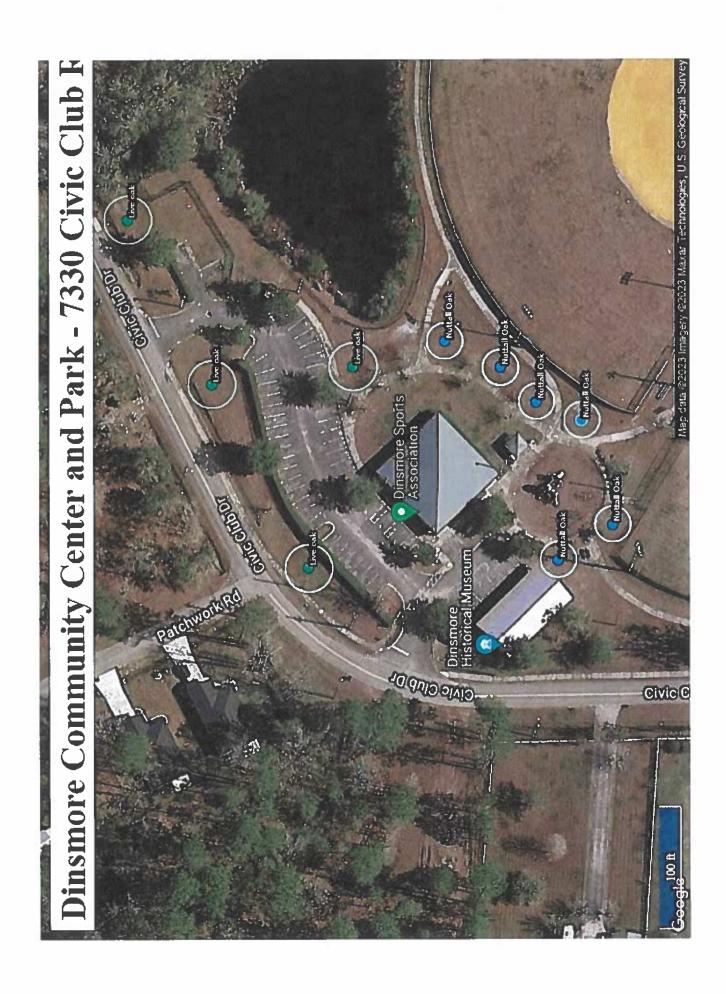

| 7        |
| 00 | Construction required? Yes   No   Il yes, are costs reasonable?                                                                         | 7        |
| 00 | Imgalion installed? Yes No Z II yes, are costs reasonable?                                                                              | 7        |
| 9  | The cost of the species of trees selected do not outweigh the benefits of the trees.                                                    | 7        |
| =  | Low maintenance plants are utilized.                                                                                                    | 7        |
| 2  | Location of plant material and impation (if applicable) has minimum adverse impact over time on infrastructure such as walks and roads. | 1        |