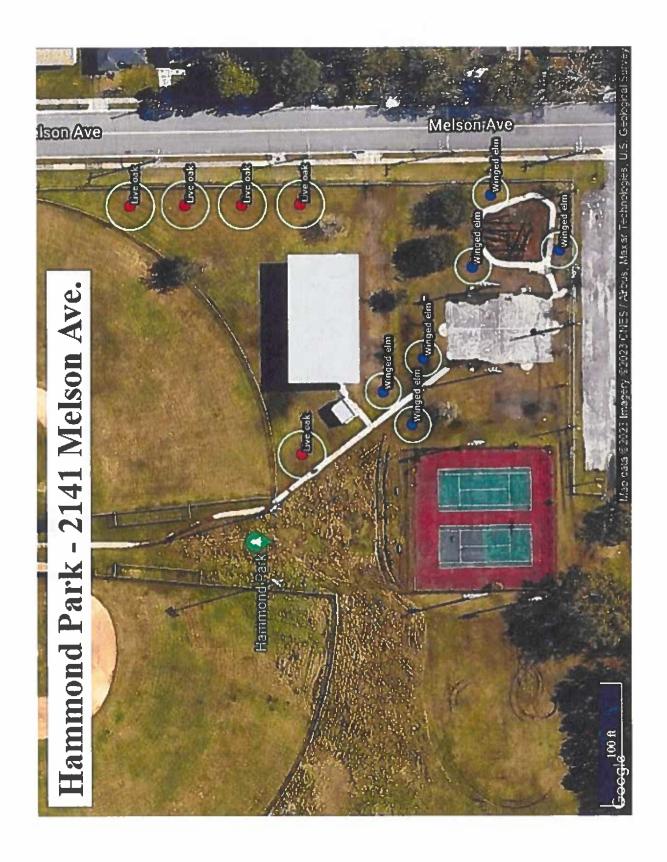

### Description:

A tree planting project has been requested for planting in the median of Gator Bowl Boulevard just west of the Hart Bridge. This project will take place in City Council District 7 and includes the planting of a variety of shade trees that will serve as an aesthetic improvement and a heat reduction purpose. In addition, these plantings will help to filter and slow down stormwater runoff before reaching the city's stormwater management infrastructure. All trees selected were shade trees to enhance the city's canopy. This project includes the planting of 8 total trees, with no tree removals necessary. To see a map of the planting plan, please see: <a href="https://pg-cloud.com/JacksonvilleFL/?scenario=Gator-Bowl">https://pg-cloud.com/JacksonvilleFL/?scenario=Gator-Bowl</a>. These trees will all be at minimum 30 feet distance from each other. All trees will be planted on public right of way areas within Duval County.

Approximate location of planting project within Duval County.