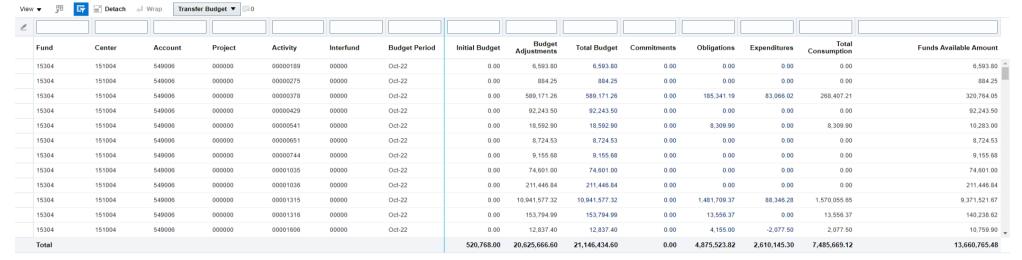

# **Projects planted through legislation**

15304 Ordinance Funds Available for Appropriation: As of 07/03/2023 there is \$7,874,198.54

|        | \$101.25             | Total     | \$1,997,988.47 | Total       |      | \$2,515,199.50      | Total     |
|--------|----------------------|-----------|----------------|-------------|------|---------------------|-----------|
| open   | \$101.25 open        | 3/30/2021 | \$2,025.00     | Replacement |      |                     | 2019-0178 |
|        |                      |           |                | Moncrief    |      |                     |           |
| Status | Remainder in project | Date      | Amount         | Project     | Date | Amount              | Ordinance |
| Status | Remainder            |           | Amount         |             | 8    | <b>Appropriated</b> |           |
|        |                      |           | Purchase Order |             |      |                     |           |

# **Remove and Replace**

15304 Ordinance Funds Available for Appropriation: As of 07/03/2023 there is \$7,874,198.54

|                |        |                                  | Purchase   | Purchase Order |                                  |                      |        |
|----------------|--------|----------------------------------|------------|----------------|----------------------------------|----------------------|--------|
| Appropriated   |        | Project                          | Order#     | Amount         | Date                             | Remainder            | Status |
| Amount         | Date   | Project                          |            | Amount         | Date                             | Remainder in project | Status |
| \$300,000.00   | Nov-18 | :                                |            |                |                                  |                      |        |
| \$2,000,000.00 | Nov-19 |                                  |            |                |                                  |                      |        |
| \$2,000,000.00 | Apr-21 |                                  |            |                |                                  |                      |        |
| \$4,000,000.00 | Dec-22 |                                  |            |                |                                  |                      |        |
|                | ·      | Remove and Replace<br>(Removals) | 8A01798-33 | \$868,391.34   | 2/26/2020                        | \$26,899.79 Open     | Open   |
|                |        | Remove and Replace               | 613920-21  | \$1,200,000.00 | 11/18/2020                       | \$12,352.88          | Open   |
|                |        | Remove and Replace               |            |                |                                  |                      |        |
| 9              |        | (Removals)                       | 639533-22  | \$1,445,000.00 | 3/31/2022                        | \$866,166.22 Open    | Open   |
|                |        | 8th Street                       | 643975-22  | \$37,078.00    | 7/8/2022                         | \$5,561.70 Open      | Open   |
|                |        | Atlantic Blvd                    | 646687-22  | \$26,483.50    | 8/31/2022                        | \$3,941.95 Open      | Open   |
|                |        | Round 13                         | 653865-23  | \$14,300.00    | 1/17/2023                        | \$2,856.00 Open      | Open   |
|                |        | Round 14                         | 654103-23  | \$89,805.20    | 1/25/2023                        | \$17,930.24 Open     | Open   |
|                |        | Parks Removal                    | 656725-23  | \$500,000.00   | 3/17/2023                        | \$397,929.09 Open    | Open   |
|                |        | Parks Replacement                | 658467-23  | \$500,000.00   | 4/24/2023                        | \$450,332.00 Open    | Open   |
|                |        | Round 16                         | 659329-23  | \$34,070.55    | 5/11/2023                        | \$34,070.55 Open     | Open   |
|                |        | Round 17                         | 660121-23  | \$3,700.00     | 5/31/2023                        | \$2,960.00 Open      | Open   |
| \$8,300,000.00 | Total  | Total                            |            | \$5,192,126.56 | Total                            | \$1,821,000.42       |        |
|                |        |                                  |            |                | Available for Remove and Replace |                      |        |
|                |        |                                  |            |                | Allocation                       | \$2,296,572.56       |        |