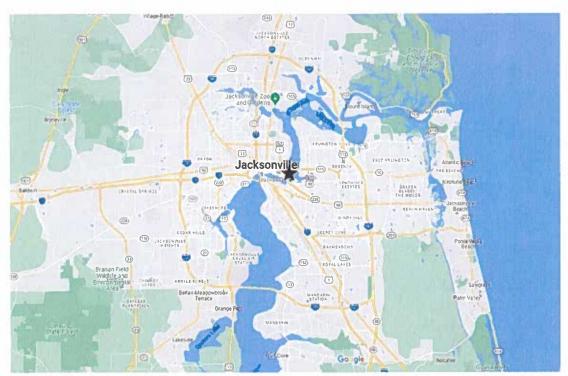

### Description:

A tree planting project has been requested for planting in the median of Gator Bowl Boulevard just west of the Hart Bridge. This project will take place in City Council District 7 and includes the planting of a variety of shade trees that will serve as an aesthetic improvement and a heat reduction purpose. In addition, these plantings will help to filter and slow down stormwater runoff before reaching the city's stormwater management infrastructure. All trees selected were shade trees to enhance the city's canopy. This project includes the planting of 8 total trees, with no tree removals necessary. To see a map of the planting plan, please see: <a href="https://pg-cloud.com/JacksonvilleFL/?scenario=Gator-Bowl">https://pg-cloud.com/JacksonvilleFL/?scenario=Gator-Bowl</a>. These trees will all be at minimum 30 feet distance from each other. All trees will be planted on public right of way areas within Duval County.

Approximate location of planting project within Duval County.