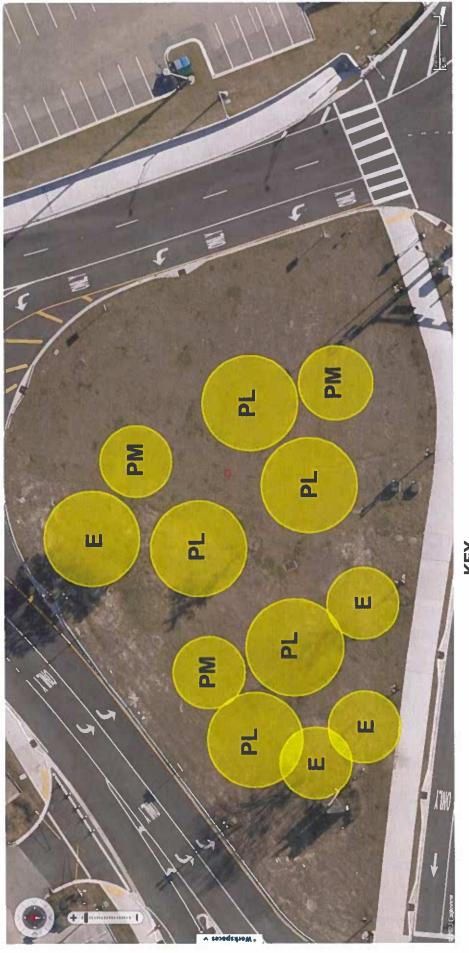

# Level 2 - Community Organization Tree Planting Program Staff Checklist

Total number of trees to be removed

Project Title: Sator Bowl Blud level 2

Project is to be planted on Public Land Project is located in Duval County

| 1        | Activity                                                                                                                                 | Complete |
|----------|------------------------------------------------------------------------------------------------------------------------------------------|----------|
| -        | The species of trees are appropriately located.                                                                                          | 26       |
| 2        | The number and placement of trees is appropriate.                                                                                        | 20       |
| 9        | Trees being planted are approved pursuant to the 'Tree Commission Approved Tree Planting List.'                                          | 76       |
| Ø →      | Shade Trees are preferred; if non-shade trees are proposed, the use is appropriated/acceptable.                                          | 26       |
| lo<br>lo | Less than 25% of the total species of trees being planted are palms. $eta$ //                                                            | 25       |
| 9        | The planting will not interfere with utilities or sight line requirements.                                                               | 26       |
| -        | The project does not include incidental landscaping. If so, the applicant must justify the reason for its inclusion.                     | 95       |
| 80       | Construction required? Yes 🔳 No 🛂 if yes, are costs reasonable?                                                                          | 26       |
| 6        | Irrigation installed? Yes 🔳 No 🔢 If yes, are costs reasonable?                                                                           | 76       |
| 9        | The cost of the species of trees selected do not outweigh the benefits of the trees.                                                     | 20       |
| =        | Low maintenance plants are utilized.                                                                                                     | 25       |
| 12       | Location of plant material and imigation (if applicable) has minimum adverse impact over time on infrastructure such as walks and roads. | 55       |

|    | Activity                                                                            | Complete |
|----|-------------------------------------------------------------------------------------|----------|
| 5  | Species of trees being planted are beneficial to the City's tree canopy.            | 26       |
| 4  | The project provides unique benefit to the neighborhood, Council District, or City. | 26       |
| 5  | The project has been reviewed with and meets the needs of the requesting entity.    | 26       |
| 16 | The Councilmember has been notified of the project.                                 | J6       |
| 8  | COMMENTS:                                                                           |          |