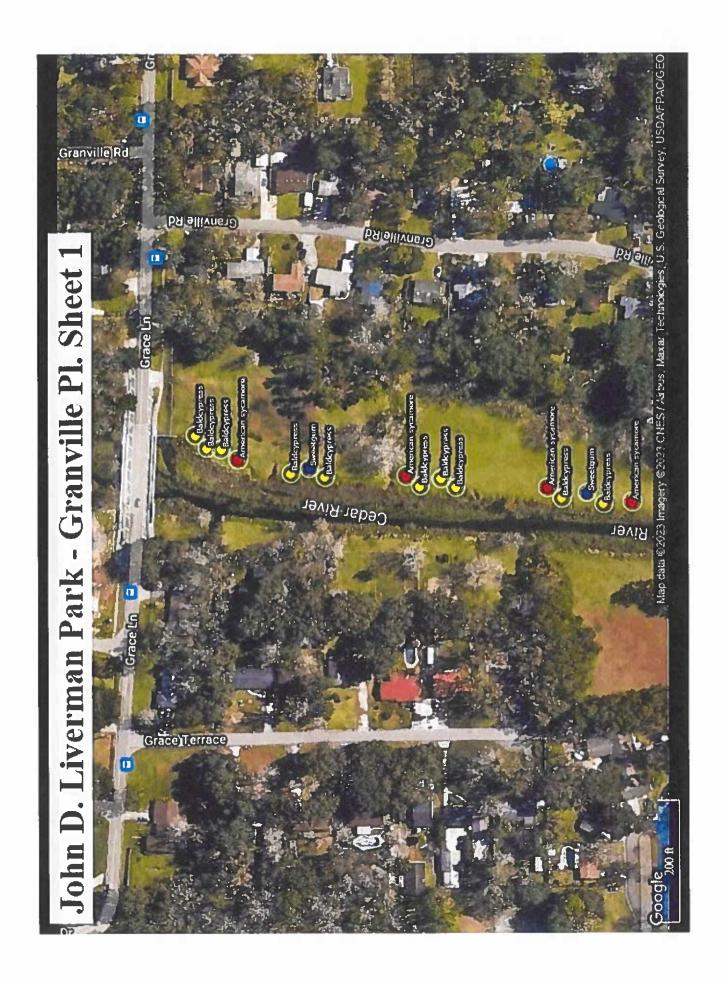

### Description:

A tree planting project has been requested for planting in the median of Gator Bowl Boulevard just west of the Hart Bridge. This project will take place in City Council District 7 and includes the planting of a variety of shade trees that will serve as an aesthetic improvement and a heat reduction purpose. In addition, these plantings will help to filter and slow down stormwater runoff before reaching the city's stormwater management infrastructure. All trees selected were shade trees to enhance the city's canopy. This project includes the planting of 8 total trees, with no tree removals necessary. To see a map of the planting plan, please see: <a href="https://pg-cloud.com/JacksonvilleFL/?scenario=Gator-Bowl">https://pg-cloud.com/JacksonvilleFL/?scenario=Gator-Bowl</a>. These trees will all be at minimum 30 feet distance from each other. All trees will be planted on public right of way areas within Duval County.

Approximate location of planting project within Duval County.