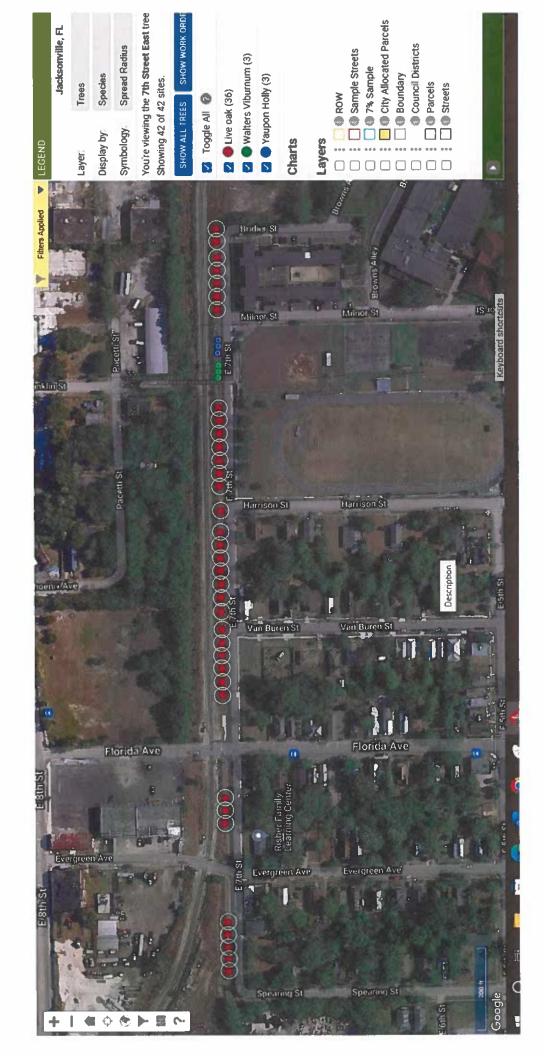

### <u>7<sup>th</sup> Street East Level II</u> Scope of Work

### **Description:**

A tree planting project has been requested for planting in the Right of Way along 7<sup>th</sup> Street East. This project will take place in City Council District 7 and includes the planting of a variety of shade trees that will serve as an aesthetic improvement and a heat reduction purpose. In addition, these plantings will help to filter and slow down stormwater runoff before reaching the city's stormwater management infrastructure. Most trees selected were shade trees to enhance the city's canopy. This project includes the planting of 42 total trees, with no tree removals necessary. To see a map of the planting plan, please see: <a href="https://pg-cloud.com/JacksonvilleFL/?scenario=7th-Street-East">https://pg-cloud.com/JacksonvilleFL/?scenario=7th-Street-East</a>. All trees will be planted on public right of way areas within Duval County.

Approximate location of planting project within Duval County.

| ITEM                                                                        | QUANTITY | PRICE/UNIT(NON-<br>IRR) | TOTAL       |
|-----------------------------------------------------------------------------|----------|-------------------------|-------------|
| Quercus Virginiana, 6" Cal., 18' Ht, 12' Spd, 200G<br>or 52" B&B "Live Oak" | 36       | \$2,106.00              | \$75,816.00 |
| Ilex Vomitoria, Min. 3 Tks @ 8' Ht, 30G or 24"<br>B&B "Yaupon Holly"        | 3        | \$1,296.00              | \$3,888.00  |
| Viburnum Obovatum, Min 3 Tks @ 6' Ht, 30G or<br>24" B&B "Walter's Viburnum" | 3        | \$1,377.00              | \$4,131.00  |
| Maintenance of Traffic (only if needed)                                     | 6        | \$750.00                | \$4,500.00  |
|                                                                             | 42 Trees |                         | \$88,335.00 |