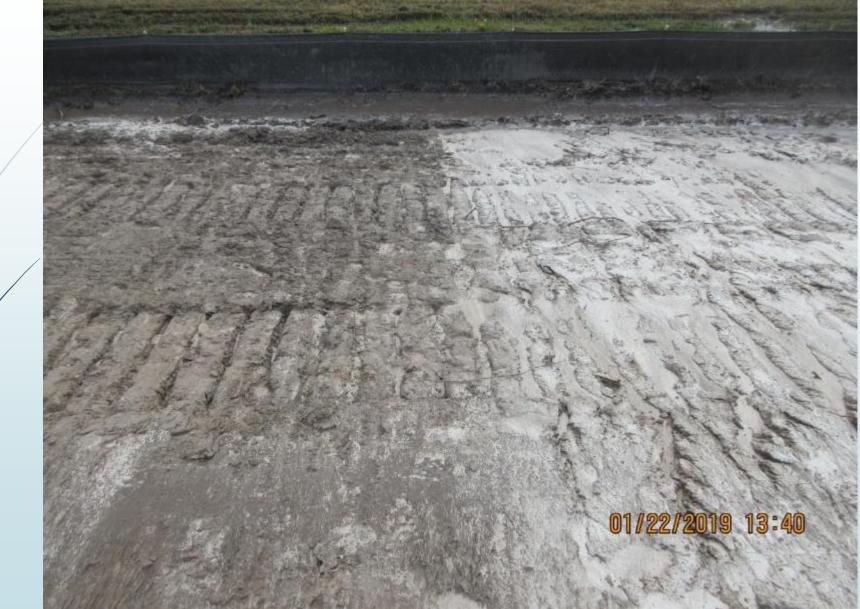

# A Stormwater Pollution Prevention Plan (approved plan) is NOT a static document:

- Developed months or years before project start
- Each step/phase in construction changes site conditions and plan should be review and revised for the current site conditions
- Frequent review of BMPs is necessary to prevent discharges
- BMPs should be changed/improved as needed to prevent off-site discharge
- Sensitive areas may require more frequent monitoring than just weekly and after rain events and more frequent revision to BMPs
- Daily maintenance may be needed in sensitive areas