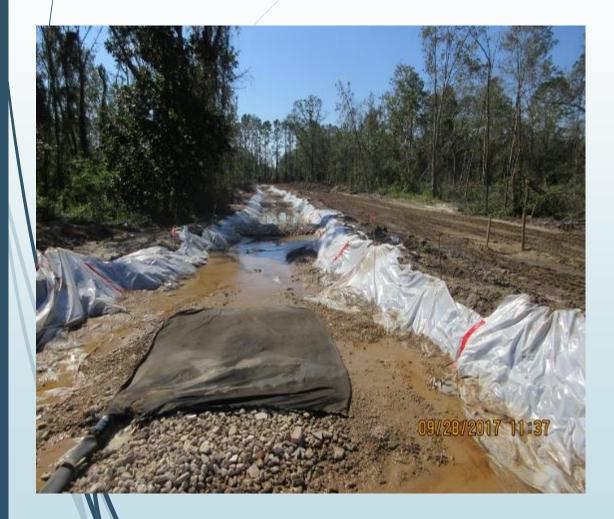

## JEPB Rule 3.604 – Erosion and Sediment Control

Adopts as the more stringent requirements, the Florida Department of Environmental Protection *Erosion and Sediment Control Inspector's Manual, specifically DEP Tier I Manual* [Google Florida DEP Erosion and Sediment Control]

- Performance measures are just that, performance if it works to ensure no off-site discharge, it is acceptable
- DEP Manual provides recommendations for what may work for varied site conditions

Note: The DEP Manual is best used as a whole as many elements are built upon throughout the manual to cover project planning considerations.