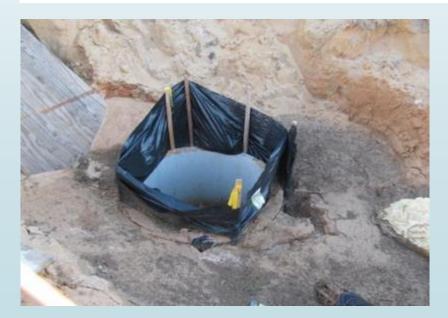

## **Private versus Public Stormwater impacts**

You may utilize private stormwater system for water control during construction, but

Must treat for turbidity to be below 29 NTU of the background (background is upstream of location of discharge point)

Before private pond discharges to wetlands, surface waters or public stormwater

# CAUTION!

Sedimentation to private stormwater pond may impact design, function and flood capacity of the private pond

All sediment discharge should be removed from private conveyances and pond to prevent future flooding

Recommend having engineer review pond after all construction is complete