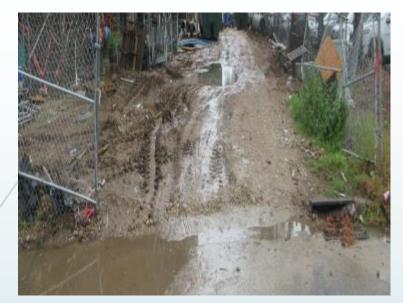

## **Areas of Impact:**

To recap – no sediment or turbid water may discharge to wetlands, surface waters or public stormwater systems

**IF** your project involves construction of infrastructure (roads, improvements or connections to City stormwater, etc.)

**THEN** Approved plans (DEP, the District or the City) should show the areas of impact and the measures you are to take

In that case, you will likely have sediment and turbidity in the <u>immediate</u> area you are working in.

No enforcement if the impacts remain in the designated area of work

- Must have BMPs to prevent sediment and turbid water <u>from</u> <u>discharging beyond the immediate area</u>
- Must *remove all sediment* from that area *when complete*
- Must provide <u>complete soil stabilization</u> to that area <u>before</u> <u>beginning next segment</u> of the project