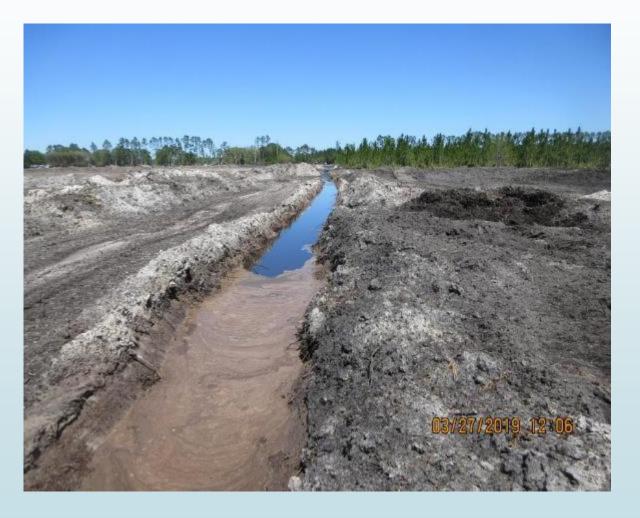

## **Areas of Impact:**

To recap – no sediment or turbid water may discharge to wetlands, surface waters or public stormwater systems

**IF** your project involves construction of infrastructure (roads, improvements or connections to City stormwater, etc.)

**THEN** Approved plans (DEP, the District or the City) should show the areas of impact and the measures you are to take

In that case, you will likely have sediment and turbidity in the <u>immediate</u> area you are working in.

No enforcement if the impacts remain in the designated area of work

- Must have BMPs to prevent sediment and turbid water <u>from</u> <u>discharging beyond the immediate area</u>
- Must *remove all sediment* from that area *when complete*
- Must provide <u>complete soil stabilization</u> to that area <u>before</u> <u>beginning next segment</u> of the project