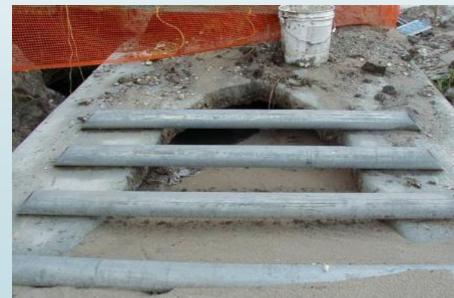

## **Areas of Impact:**

To recap – no sediment or turbid water may discharge to wetlands, surface waters or public stormwater systems

**IF** your project involves construction of infrastructure (roads, improvements or connections to City stormwater, etc.)

**THEN** Approved plans (DEP, the District or the City) should show the areas of impact and the measures you are to take

In that case, you will likely have sediment and turbidity in the <u>immediate</u> area you are working in.

No enforcement if the impacts remain in the designated area of work

- Must have BMPs to prevent sediment and turbid water <u>from</u> <u>discharging beyond the immediate area</u>
- Must *remove all sediment* from that area *when complete*
- Must provide <u>complete soil stabilization</u> to that area <u>before</u> <u>beginning next segment</u> of the project