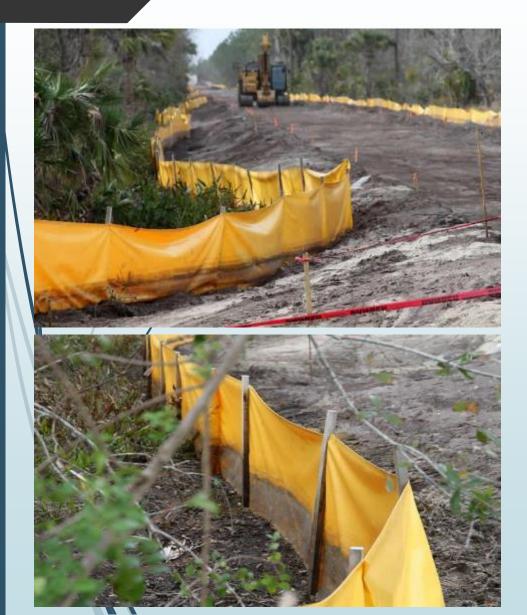

## JEPB Rule 3.604 – Erosion and Sediment Control

Adopts as the more stringent requirements, the Florida Department of Environmental Protection *Erosion and Sediment Control Inspector's Manual, specifically DEP Tier I Manual* [Google Florida DEP Erosion and Sediment Control]

- Performance measures are just that, performance if it works to ensure no off-site discharge, it is acceptable
- DEP Manual provides recommendations for what may work for varied site conditions

Note: The DEP Manual is best used as a whole as many elements are built upon throughout the manual to cover project planning considerations.

No enforcement if the impacts remain in the designated area of work

- Must have BMPs to prevent sediment and turbid water <u>from</u> <u>discharging beyond the immediate area</u>
- Must *remove all sediment* from that area *when complete*
- Must provide <u>complete soil stabilization</u> to that area <u>before</u> <u>beginning next segment</u> of the project