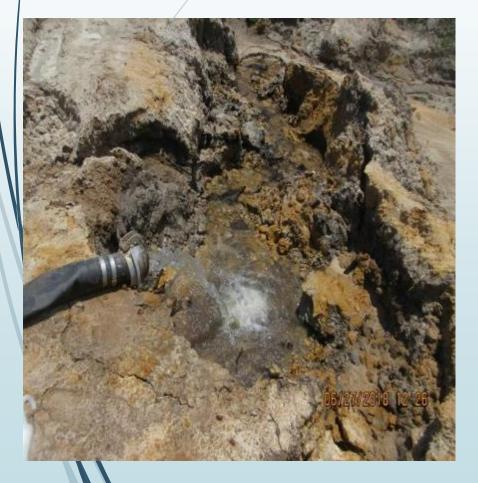

## **Areas of Impact:**

To recap – no sediment or turbid water may discharge to wetlands, surface waters or public stormwater systems

**IF** your project involves construction of infrastructure (roads, improvements or connections to City stormwater, etc.)

**THEN** Approved plans (DEP, the District or the City) should show the areas of impact and the measures you are to take

In that case, you will likely have sediment and turbidity in the <u>immediate</u> area you are working in.

No enforcement if the impacts remain in the designated area of work

- Must have BMPs to prevent sediment and turbid water <u>from</u> <u>discharging beyond the immediate area</u>
- Must *remove all sediment* from that area *when complete*
- Must provide <u>complete soil stabilization</u> to that area <u>before</u> <u>beginning next segment</u> of the project