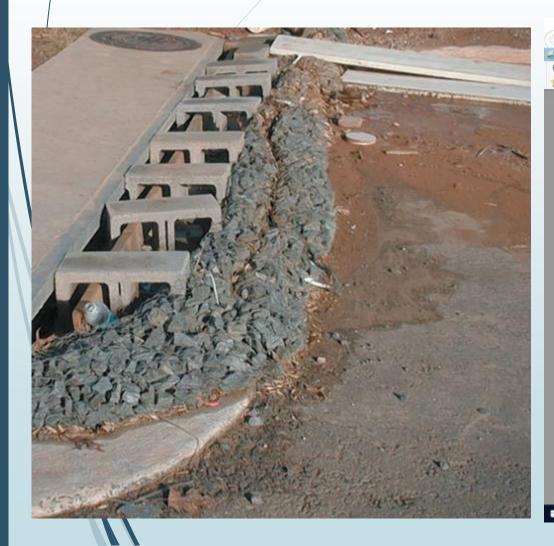

## JEPB Rule 3.604 – Erosion and Sediment Control

Adopts as the more stringent requirements, the Florida Department of Environmental Protection *Erosion and Sediment Control Inspector's Manual, specifically DEP Tier I Manual* [Google Florida DEP Erosion and Sediment Control]

- Performance measures are just that, performance if it works to ensure no off-site discharge, it is acceptable
- DEP Manual provides recommendations for what may work for varied site conditions

Note: The DEP Manual is best used as a whole as many elements are built upon throughout the manual to cover project planning considerations.