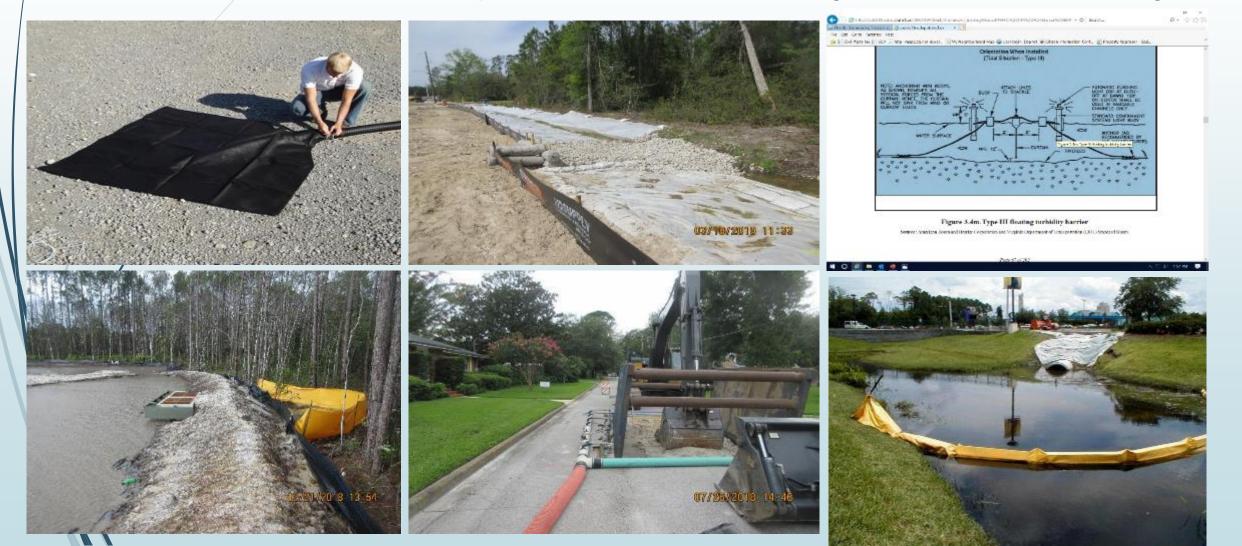

## JEPB Rule 3.604 – Erosion and Sediment Control

Adopts as the more stringent requirements, the Florida Department of Environmental Protection *Erosion and Sediment Control Inspector's Manual, specifically DEP Tier I Manual* [Google Florida DEP Erosion and Sediment Control]

- Performance measures are just that, performance if it works to ensure no off-site discharge, it is acceptable
- DEP Manual provides recommendations for what may work for varied site conditions

Note: The DEP Manual is best used as a whole as many elements are built upon throughout the manual to cover project planning considerations.

## **Areas of Impact:**

To recap – no sediment or turbid water may discharge to wetlands, surface waters or public stormwater systems

**IF** your project involves construction of infrastructure (roads, improvements or connections to City stormwater, etc.)

**THEN** Approved plans (DEP, the District or the City) should show the areas of impact and the measures you are to take

In that case, you will likely have sediment and turbidity in the <u>immediate</u> area you are working in.

No enforcement if the impacts remain in the designated area of work

- Must have BMPs to prevent sediment and turbid water <u>from</u> <u>discharging beyond the immediate area</u>
- Must *remove all sediment* from that area *when complete*
- Must provide <u>complete soil stabilization</u> to that area <u>before</u> <u>beginning next segment</u> of the project