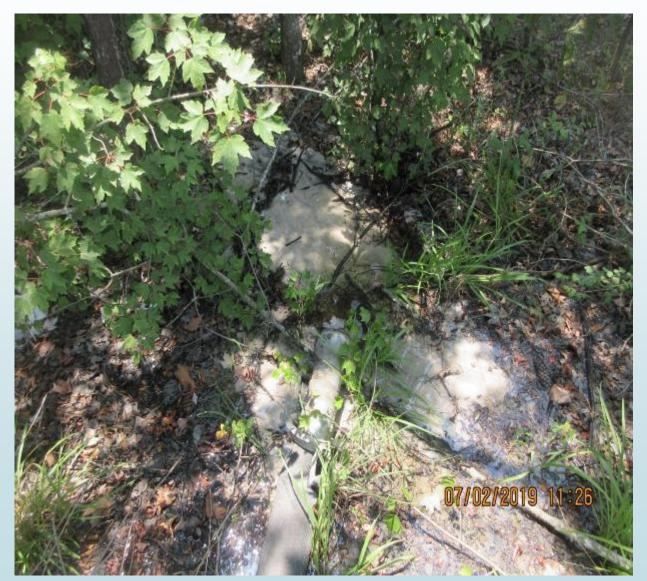

## **Areas of Impact:**

To recap – no sediment or turbid water may discharge to wetlands, surface waters or public stormwater systems

**IF** your project involves construction of infrastructure (roads, improvements or connections to City stormwater, etc.)

**THEN** Approved plans (DEP, the District or the City) should show the areas of impact and the measures you are to take

In that case, you will likely have sediment and turbidity in the <u>immediate</u> area you are working in.

No enforcement if the impacts remain in the designated area of work

- Must have BMPs to prevent sediment and turbid water <u>from</u> <u>discharging beyond the immediate area</u>
- Must *remove all sediment* from that area *when complete*
- Must provide <u>complete soil stabilization</u> to that area <u>before</u> <u>beginning next segment</u> of the project