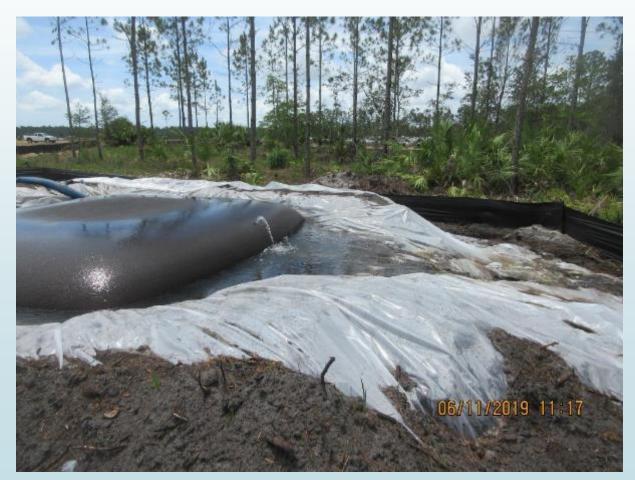

## **Areas of Impact:**

To recap – no sediment or turbid water may discharge to wetlands, surface waters or public stormwater systems

**IF** your project involves construction of infrastructure (roads, improvements or connections to City stormwater, etc.)

**THEN** Approved plans (DEP, the District or the City) should show the areas of impact and the measures you are to take

In that case, you will likely have sediment and turbidity in the <u>immediate</u> area you are working in.

No enforcement if the impacts remain in the designated area of work

- Must have BMPs to prevent sediment and turbid water <u>from</u> <u>discharging beyond the immediate area</u>
- Must *remove all sediment* from that area *when complete*
- Must provide <u>complete soil stabilization</u> to that area <u>before</u> <u>beginning next segment</u> of the project