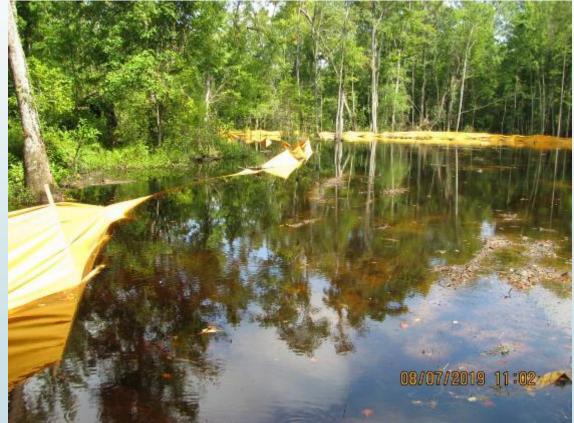

## **Areas of Impact:**

To recap – no sediment or turbid water may discharge to wetlands, surface waters or public stormwater systems

**IF** your project involves construction of infrastructure (roads, improvements or connections to City stormwater, etc.)

**THEN** Approved plans (DEP, the District or the City) should show the areas of impact and the measures you are to take

In that case, you will likely have sediment and turbidity in the <u>immediate</u> area you are working in.

No enforcement if the impacts remain in the designated area of work

- Must have BMPs to prevent sediment and turbid water <u>from</u> <u>discharging beyond the immediate area</u>
- Must *remove all sediment* from that area *when complete*
- Must provide <u>complete soil stabilization</u> to that area <u>before</u> <u>beginning next segment</u> of the project