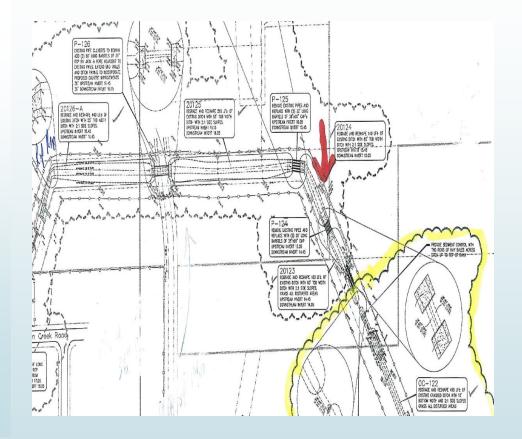

## **Areas of Impact:**

To recap – no sediment or turbid water may discharge to wetlands, surface waters or public stormwater systems

**IF** your project involves construction of infrastructure (roads, improvements or connections to City stormwater, etc.)

**THEN** Approved plans (DEP, the District or the City) should show the areas of impact and the measures you are to take

In that case, you will likely have sediment and turbidity in the <u>immediate</u> area you are working in.

No enforcement if the impacts remain in the designated area of work

- Must have BMPs to prevent sediment and turbid water <u>from</u> <u>discharging beyond the immediate area</u>
- Must *remove all sediment* from that area *when complete*
- Must provide <u>complete soil stabilization</u> to that area <u>before</u> <u>beginning next segment</u> of the project