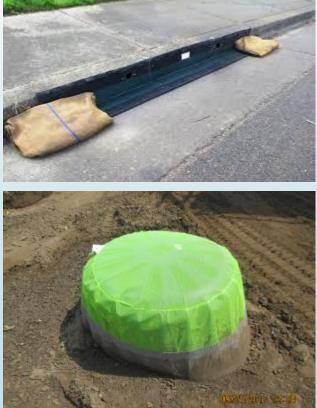

## JEPB Rule 3.604 – Erosion and Sediment Control

Adopts as the more stringent requirements, the Florida Department of Environmental Protection *Erosion and Sediment Control Inspector's Manual, specifically DEP Tier I Manual* [Google Florida DEP Erosion and Sediment Control]

- Performance measures are just that, performance if it works to ensure no off-site discharge, it is acceptable
- DEP Manual provides recommendations for what may work for varied site conditions

Note: The DEP Manual is best used as a whole as many elements are built upon throughout the manual to cover project planning considerations.