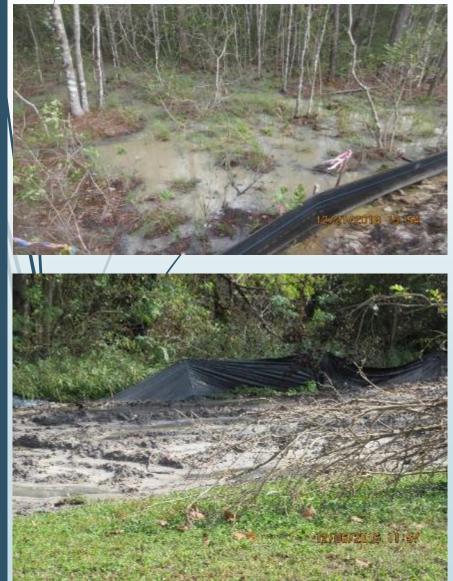

## **Areas of Impact:**

To recap – no sediment or turbid water may discharge to wetlands, surface waters or public stormwater systems

**IF** your project involves construction of infrastructure (roads, improvements or connections to City stormwater, etc.)

**THEN** Approved plans (DEP, the District or the City) should show the areas of impact and the measures you are to take

In that case, you will likely have sediment and turbidity in the <u>immediate</u> area you are working in.

No enforcement if the impacts remain in the designated area of work

- Must have BMPs to prevent sediment and turbid water <u>from</u> <u>discharging beyond the immediate area</u>
- Must *remove all sediment* from that area *when complete*
- Must provide <u>complete soil stabilization</u> to that area <u>before</u> <u>beginning next segment</u> of the project