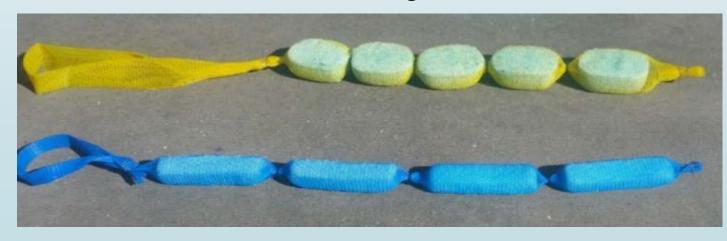

as necessary to prevent off-site impacts, up to and include filter tanks and trucks.



### Know you discharge location!







#### Turbidity!!

#### Sandbar scouring





Velocity control with sheeting/matting and check dams, etc. EQD has also seen diversion, sheeting, land applied polyacrylamide and, worst case, using a weir truck for confined sites.



Most Cost-Effective Form of Erosion Control is Through the Use of **Vegetation** 















#### Better







#### Land applied polyacrylamide



### **Turbidity Filtration & Treatments**



The link manifold is designed to eliminate the need for open dewatering ditches and allow for water treatment in-line with anionic polyacrylamide(PAM).

<u>Turbidity Filtration & Treatments</u> PAM Link Logs – Designed for In-Line Manifolds









# **QUESTIONS???**

Questions on BMP's or the inspection process, please contact:

Patrick Mando Environmental Quality Division <u>enforcement@coj.net</u> (904) 255-7100

Questions on regulations or enforcement process, please contact:

Patricia Gee-Jones Environmental Quality Division <u>enforcement@coj.net</u> (904) 255-7100









# **Perimeter Control**