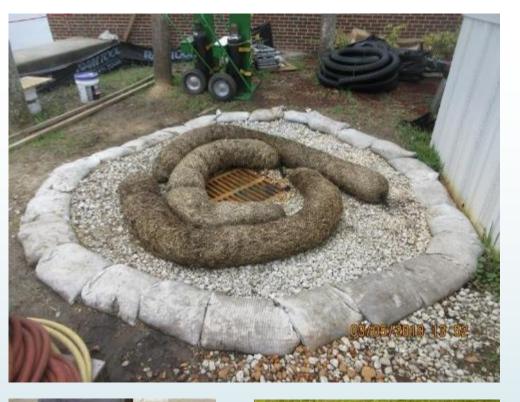

## JEPB Rule 3.604 – Erosion and Sediment Control

Adopts as the more stringent requirements, the Florida Department of Environmental Protection *Erosion and Sediment Control Inspector's Manual, specifically DEP Tier I Manual* [Google Florida DEP Erosion and Sediment Control]

- Performance measures are just that, performance if it works to ensure no off-site discharge, it is acceptable
- DEP Manual provides recommendations for what may work for varied site conditions

Note: The DEP Manual is best used as a whole as many elements are built upon throughout the manual to cover project planning considerations.