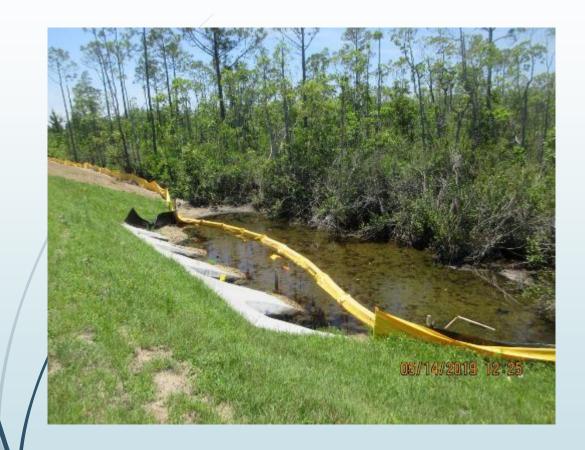

No enforcement if the impacts remain in the designated area of work

- Must have BMPs to prevent sediment and turbid water <u>from</u> <u>discharging beyond the immediate area</u>
- Must *remove all sediment* from that area *when complete*
- Must provide <u>complete soil stabilization</u> to that area <u>before</u> <u>beginning next segment</u> of the project

# A Stormwater Pollution Prevention Plan (approved plan) is NOT a static document:

- Developed months or years before project start
- Each step/phase in construction changes site conditions and plan should be review and revised for the current site conditions
- Frequent review of BMPs is necessary to prevent discharges
- BMPs should be changed/improved as needed to prevent off-site discharge
- Sensitive areas may require more frequent monitoring than just weekly and after rain events and more frequent revision to BMPs
- Daily maintenance may be needed in sensitive areas