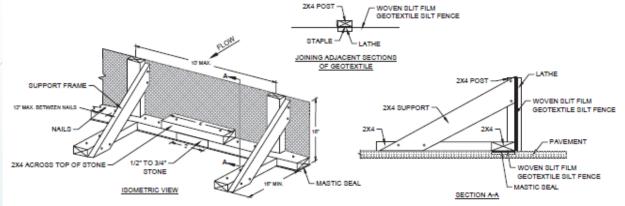

## JEPB Rule 3.604 – Erosion and Sediment Control

Adopts as the more stringent requirements, the Florida Department of Environmental Protection *Erosion and Sediment Control Inspector's Manual, specifically DEP Tier I Manual* [Google Florida DEP Erosion and Sediment Control]

- Performance measures are just that, performance if it works to ensure no off-site discharge, it is acceptable
- DEP Manual provides recommendations for what may work for varied site conditions

Note: The DEP Manual is best used as a whole as many elements are built upon throughout the manual to cover project planning considerations.