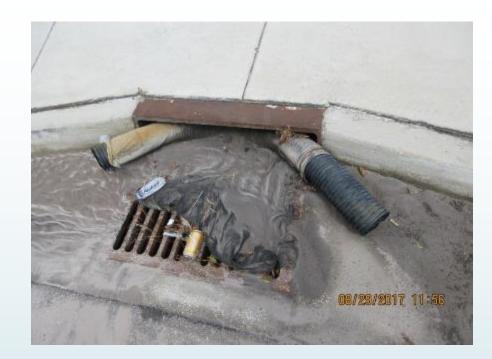

## **Areas of Impact:**

To recap – no sediment or turbid water may discharge to wetlands, surface waters or public stormwater systems

**IF** your project involves construction of infrastructure (roads, improvements or connections to City stormwater, etc.)

**THEN** Approved plans (DEP, the District or the City) should show the areas of impact and the measures you are to take

In that case, you will likely have sediment and turbidity in the <u>immediate</u> area you are working in.

No enforcement if the impacts remain in the designated area of work

- Must have BMPs to prevent sediment and turbid water <u>from</u> <u>discharging beyond the immediate area</u>
- Must *remove all sediment* from that area *when complete*
- Must provide <u>complete soil stabilization</u> to that area <u>before</u> <u>beginning next segment</u> of the project