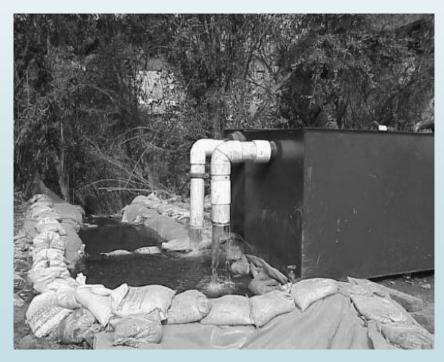

## **Private versus Public Stormwater impacts**

You may utilize private stormwater system for water control during construction, but

Must treat for turbidity to be below 29 NTU of the background (background is upstream of location of discharge point)

Before private pond discharges to wetlands, surface waters or public stormwater

# CAUTION!

Sedimentation to private stormwater pond may impact design, function and flood capacity of the private pond

All sediment discharge should be removed from private conveyances and pond to prevent future flooding