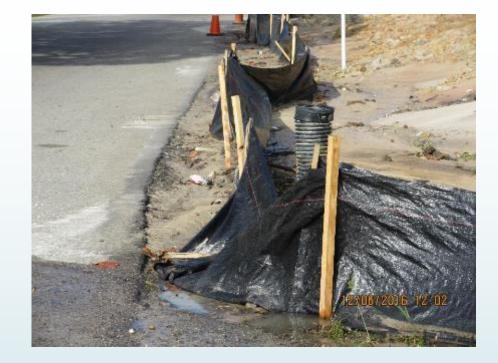

# A Stormwater Pollution Prevention Plan (approved plan) is NOT a static document:

- Developed months or years before project start
- Each step/phase in construction changes site conditions and plan should be review and revised for the current site conditions
- Frequent review of BMPs is necessary to prevent discharges
- BMPs should be changed/improved as needed to prevent off-site discharge
- Sensitive areas may require more frequent monitoring than just weekly and after rain events and more frequent revision to BMPs
- Daily maintenance may be needed in sensitive areas

# **Notices to Correct (NTC)**

NTCs are issued for failure to comply with the DEP Manual recommendations [BMPs not sufficient for site conditions to protect against off-site impacts]

An NTC may be issued for insufficient BMPs, but