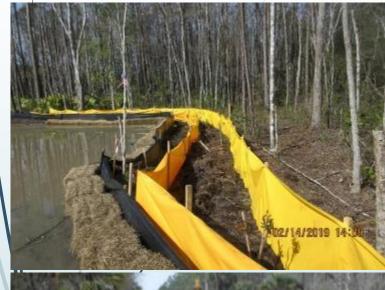

## JEPB Rule 3.604 – Erosion and Sediment Control

Adopts as the more stringent requirements, the Florida Department of Environmental Protection *Erosion and Sediment Control Inspector's Manual, specifically DEP Tier I Manual* [Google Florida DEP Erosion and Sediment Control]

- Performance measures are just that, performance if it works to ensure no off-site discharge, it is acceptable
- DEP Manual provides recommendations for what may work for varied site conditions

Note: The DEP Manual is best used as a whole as many elements are built upon throughout the manual to cover project planning considerations.

No enforcement if the impacts remain in the designated area of work

- Must have BMPs to prevent sediment and turbid water <u>from</u> <u>discharging beyond the immediate area</u>
- Must *remove all sediment* from that area *when complete*
- Must provide <u>complete soil stabilization</u> to that area <u>before</u> <u>beginning next segment</u> of the project