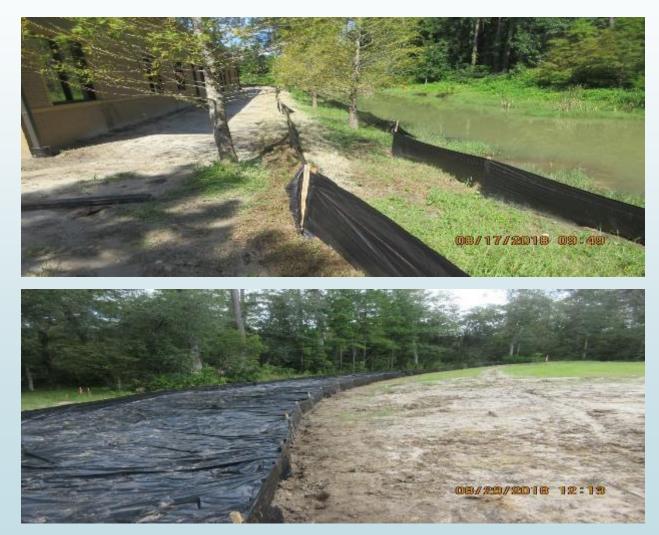

No enforcement if the impacts remain in the designated area of work

- Must have BMPs to prevent sediment and turbid water <u>from</u> <u>discharging beyond the immediate area</u>
- Must *remove all sediment* from that area *when complete*
- Must provide <u>complete soil stabilization</u> to that area <u>before</u> <u>beginning next segment</u> of the project

# A Stormwater Pollution Prevention Plan (approved plan) is NOT a static document:

- Developed months or years before project start
- Each step/phase in construction changes site conditions and plan should be review and revised for the current site conditions
- Frequent review of BMPs is necessary to prevent discharges
- BMPs should be changed/improved as needed to prevent off-site discharge
- Sensitive areas may require more frequent monitoring than just weekly and after rain events and more frequent revision to BMPs
- Daily maintenance may be needed in sensitive areas