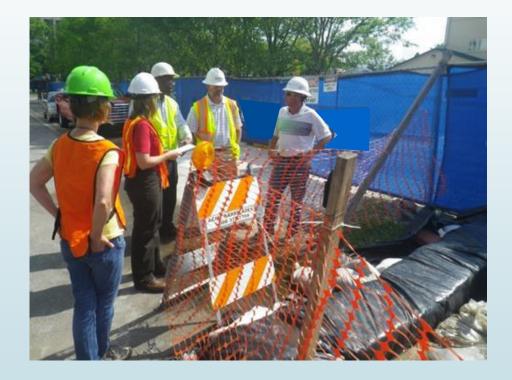

The contractor shall contact Environmental Quality Division, Erosion and Sedimentation Control Section (ESC) to provide verification that applicable stormwater permits have been obtained and to schedule a pre-construction ESC site inspection:

Environmental Quality Division 407 North Laura Street, Third Floor Jacksonville, FL, 32202 (904) 255-7222 Best contact for plan review meetings and pre-construction inspections is **ESC@ coj.net**.

The owner or contractor shall contact EQD, Erosion and Sedimentation Control Section (ESC) by email <u>esc@coj.net</u> to:

- provide verification that all applicable stormwater permits have been obtained prior to commencement of any clearing, grading, or excavation
- schedule a pre-construction ESC site inspection
- submit the NOI 48 hours prior to beginning construction
- seek ESC compliance assistance