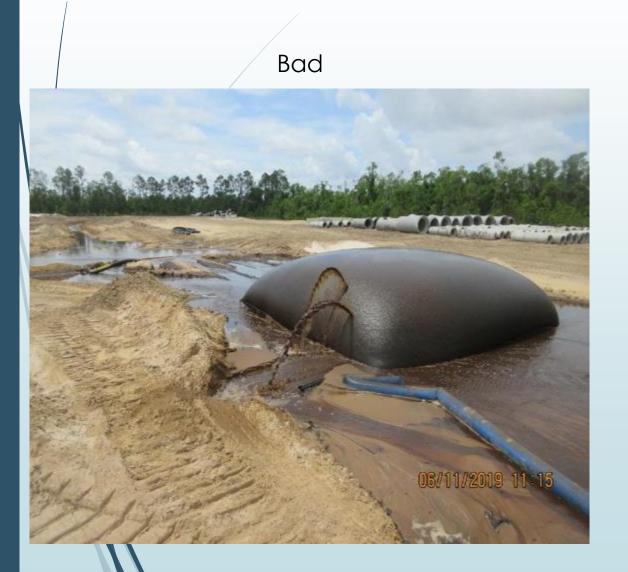

## **Areas of Impact:**

To recap – no sediment or turbid water may discharge to wetlands, surface waters or public stormwater systems

**IF** your project involves construction of infrastructure (roads, improvements or connections to City stormwater, etc.)

**THEN** Approved plans (DEP, the District or the City) should show the areas of impact and the measures you are to take

In that case, you will likely have sediment and turbidity in the <u>immediate</u> area you are working in.

No enforcement if the impacts remain in the designated area of work

- Must have BMPs to prevent sediment and turbid water <u>from</u> <u>discharging beyond the immediate area</u>
- Must *remove all sediment* from that area *when complete*
- Must provide <u>complete soil stabilization</u> to that area <u>before</u> <u>beginning next segment</u> of the project