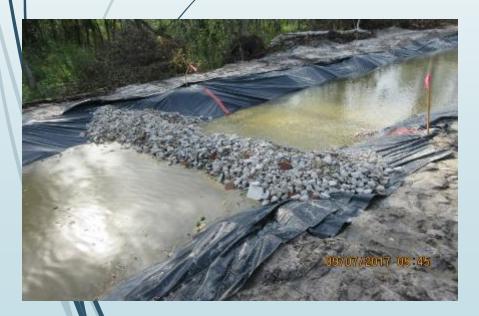

No enforcement if the impacts remain in the designated area of work

- Must have BMPs to prevent sediment and turbid water <u>from</u> <u>discharging beyond the immediate area</u>
- Must *remove all sediment* from that area *when complete*
- Must provide <u>complete soil stabilization</u> to that area <u>before</u> <u>beginning next segment</u> of the project

# A Stormwater Pollution Prevention Plan (approved plan) is NOT a static document:

- Developed months or years before project start
- Each step/phase in construction changes site conditions and plan should be review and revised for the current site conditions
- Frequent review of BMPs is necessary to prevent discharges
- BMPs should be changed/improved as needed to prevent off-site discharge
- Sensitive areas may require more frequent monitoring than just weekly and after rain events and more frequent revision to BMPs
- Daily maintenance may be needed in sensitive areas