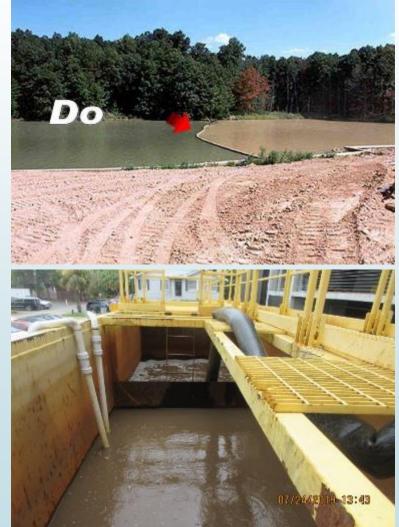

## **Private versus Public Stormwater impacts**

You may utilize private stormwater system for water control during construction, but

Must treat for turbidity to be below 29 NTU of the background (background is upstream of location of discharge point)

Before private pond discharges to wetlands, surface waters or public stormwater

# CAUTION!

Sedimentation to private stormwater pond may impact design, function and flood capacity of the private pond

All sediment discharge should be removed from private conveyances and pond to prevent future flooding