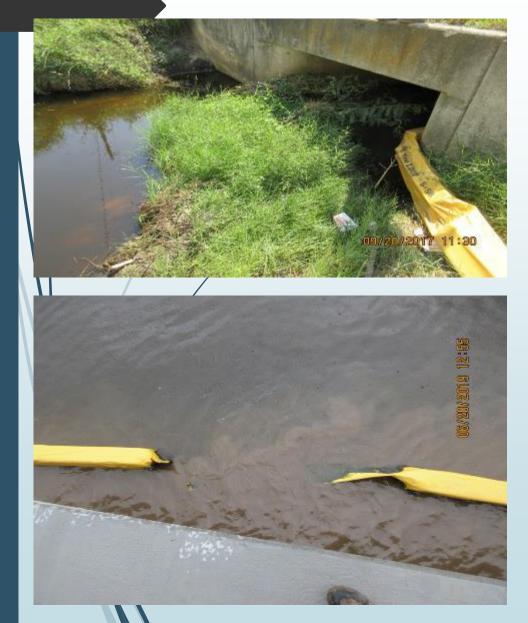

## **Areas of Impact:**

To recap – no sediment or turbid water may discharge to wetlands, surface waters or public stormwater systems

**IF** your project involves construction of infrastructure (roads, improvements or connections to City stormwater, etc.)

**THEN** Approved plans (DEP, the District or the City) should show the areas of impact and the measures you are to take

In that case, you will likely have sediment and turbidity in the <u>immediate</u> area you are working in.

No enforcement if the impacts remain in the designated area of work

- Must have BMPs to prevent sediment and turbid water <u>from</u> <u>discharging beyond the immediate area</u>
- Must *remove all sediment* from that area *when complete*
- Must provide <u>complete soil stabilization</u> to that area <u>before</u> <u>beginning next segment</u> of the project