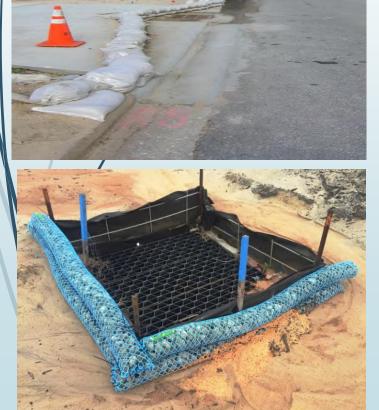

## JEPB Rule 3.604 – Erosion and Sediment Control

Adopts as the more stringent requirements, the Florida Department of Environmental Protection *Erosion and Sediment Control Inspector's Manual, specifically DEP Tier I Manual* [Google Florida DEP Erosion and Sediment Control]

- Performance measures are just that, performance if it works to ensure no off-site discharge, it is acceptable
- DEP Manual provides recommendations for what may work for varied site conditions

Note: The DEP Manual is best used as a whole as many elements are built upon throughout the manual to cover project planning considerations.