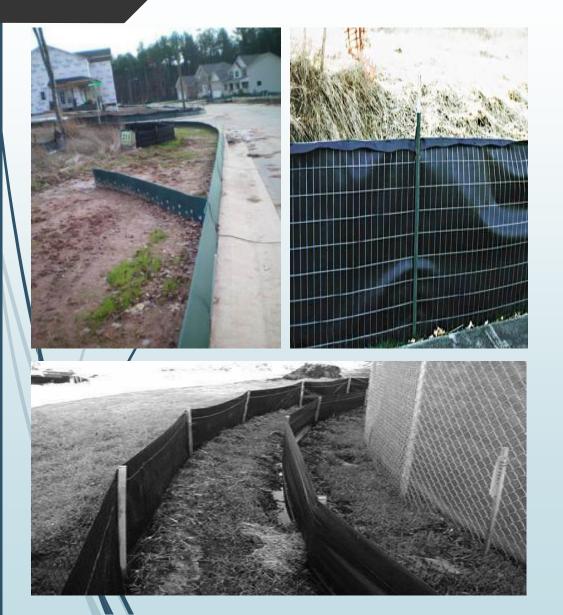

No enforcement if the impacts remain in the designated area of work

- Must have BMPs to prevent sediment and turbid water <u>from</u> <u>discharging beyond the immediate area</u>
- Must *remove all sediment* from that area *when complete*
- Must provide <u>complete soil stabilization</u> to that area <u>before</u> <u>beginning next segment</u> of the project

# A Stormwater Pollution Prevention Plan (approved plan) is NOT a static document:

- Developed months or years before project start
- Each step/phase in construction changes site conditions and plan should be review and revised for the current site conditions
- Frequent review of BMPs is necessary to prevent discharges
- BMPs should be changed/improved as needed to prevent off-site discharge
- Sensitive areas may require more frequent monitoring than just weekly and after rain events and more frequent revision to BMPs
- Daily maintenance may be needed in sensitive areas