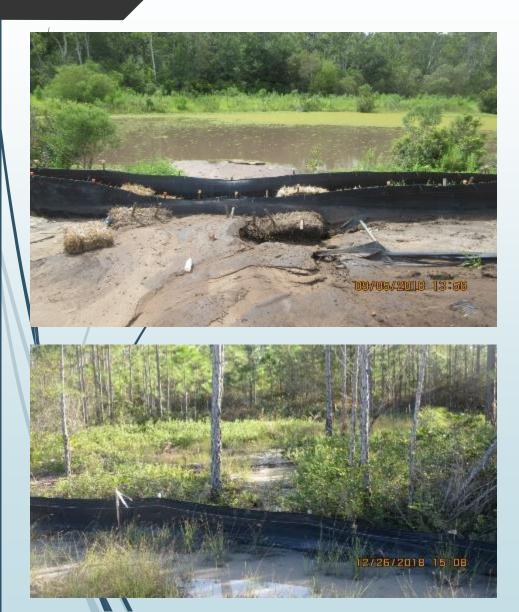

No enforcement if the impacts remain in the designated area of work

- Must have BMPs to prevent sediment and turbid water <u>from</u> <u>discharging beyond the immediate area</u>
- Must *remove all sediment* from that area *when complete*
- Must provide <u>complete soil stabilization</u> to that area <u>before</u> <u>beginning next segment</u> of the project

# A Stormwater Pollution Prevention Plan (approved plan) is NOT a static document:

- Developed months or years before project start
- Each step/phase in construction changes site conditions and plan should be review and revised for the current site conditions
- Frequent review of BMPs is necessary to prevent discharges
- BMPs should be changed/improved as needed to prevent off-site discharge
- Sensitive areas may require more frequent monitoring than just weekly and after rain events and more frequent revision to BMPs
- Daily maintenance may be needed in sensitive areas