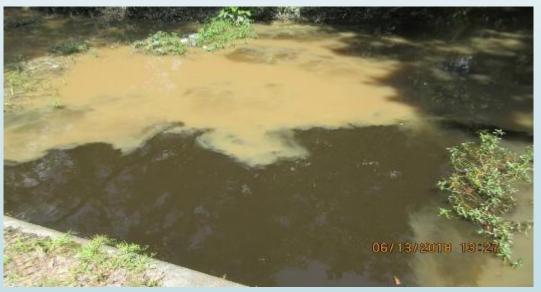

# Florida Administrative Code water quality standards adopted in JEPB Rule 3.201

Florida water quality standard for turbidity for all classes and types of water pursuant to Florida Administrative Code 62-302.530(70):

not more than 29 Nephelometric Turbidity Units (NTU) over **background** conditions

background will be taken upstream in the same watershed flow

## **Private versus Public Stormwater impacts**

You may utilize private stormwater system for water control during construction, but

Must treat for turbidity to be below 29 NTU of the background (background is upstream of location of discharge point)