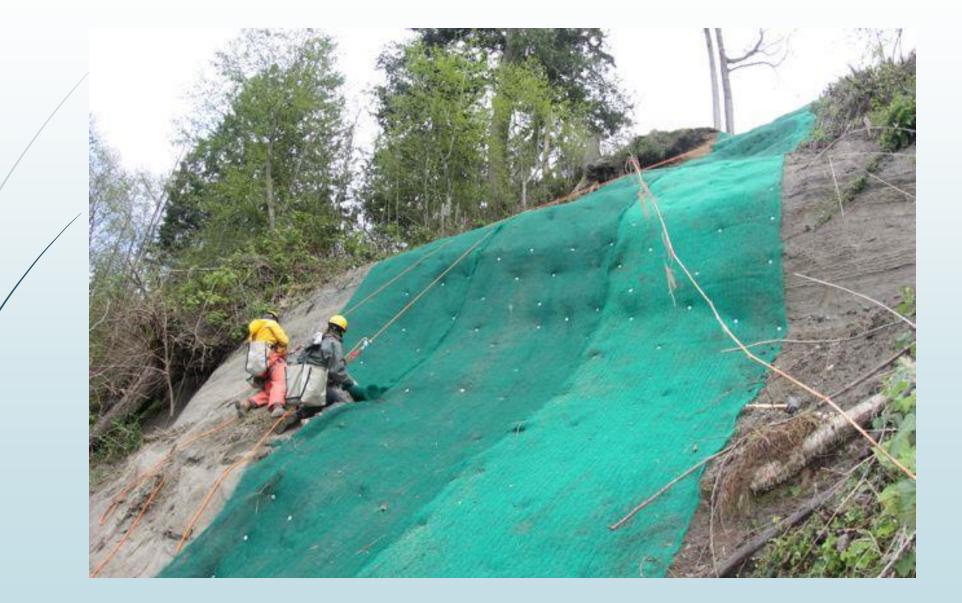

## JEPB Rule 3.604 – Erosion and Sediment Control

Adopts as the more stringent requirements, the Florida Department of Environmental Protection *Erosion and Sediment Control Inspector's Manual, specifically DEP Tier I Manual* [Google Florida DEP Erosion and Sediment Control]

- Performance measures are just that, performance if it works to ensure no off-site discharge, it is acceptable
- DEP Manual provides recommendations for what may work for varied site conditions

Note: The DEP Manual is best used as a whole as many elements are built upon throughout the manual to cover project planning considerations.