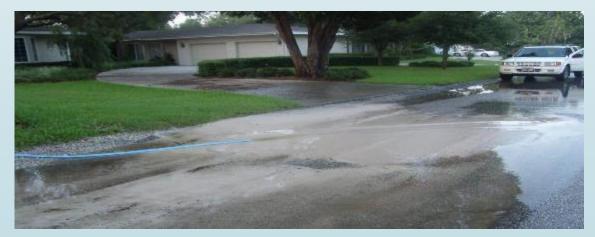

## **Private versus Public Stormwater impacts**

You may utilize private stormwater system for water control during construction, but

Must treat for turbidity to be below 29 NTU of the background (background is upstream of location of discharge point)

Before private pond discharges to wetlands, surface waters or public stormwater

# CAUTION!

Sedimentation to private stormwater pond may impact design, function and flood capacity of the private pond

All sediment discharge should be removed from private conveyances and pond to prevent future flooding