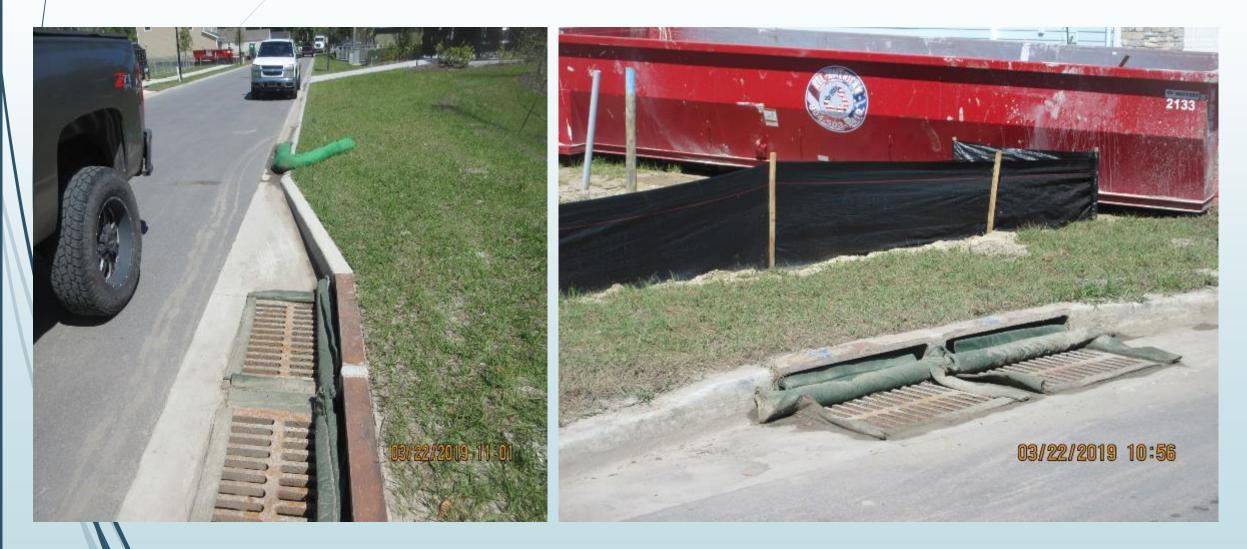

## JEPB Rule 3.604 – Erosion and Sediment Control

Adopts as the more stringent requirements, the Florida Department of Environmental Protection *Erosion and Sediment Control Inspector's Manual, specifically DEP Tier I Manual* [Google Florida DEP Erosion and Sediment Control]

- Performance measures are just that, performance if it works to ensure no off-site discharge, it is acceptable
- DEP Manual provides recommendations for what may work for varied site conditions

Note: The DEP Manual is best used as a whole as many elements are built upon throughout the manual to cover project planning considerations.