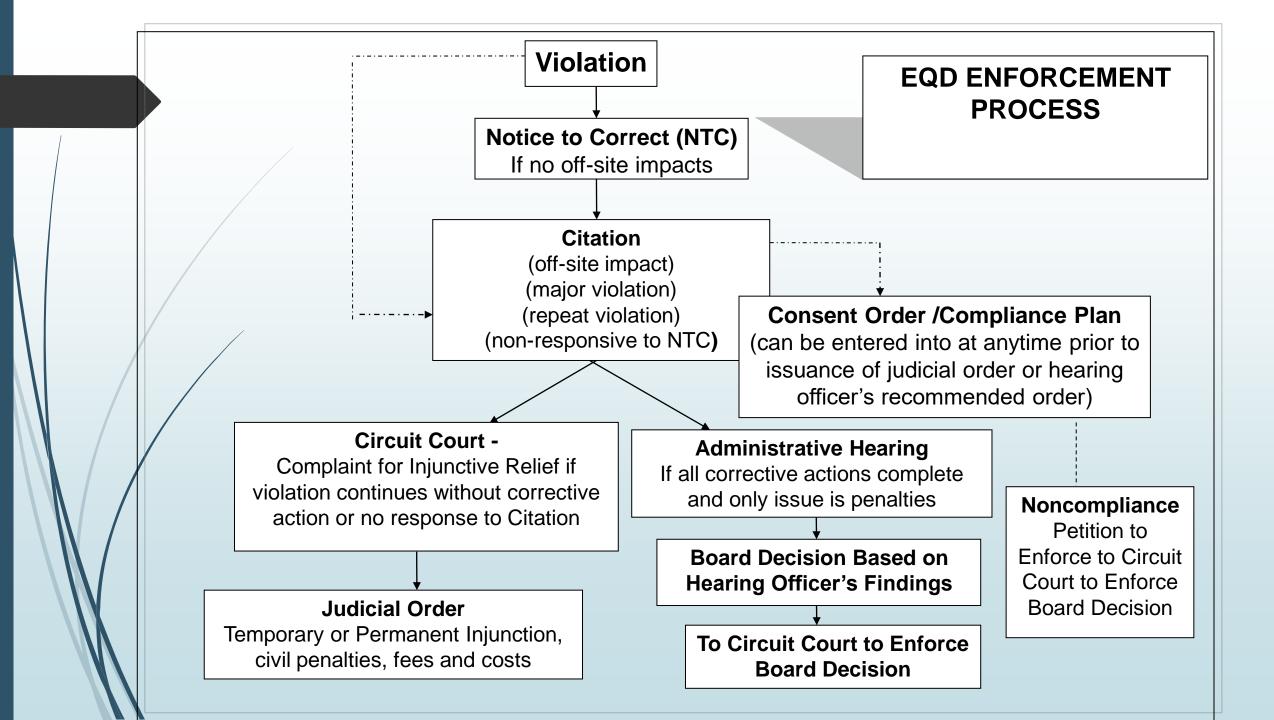

## **Environmental Quality Division Process** for Review and Enforcement

## If an inspection *documents a violation* for:

- 1. Repeat failure to comply with erosion and sediment control standards after notice, or
- 2. Any discharge with off-site impacts,

The enforcement process will be initiated.

# **Notices to Correct (NTC)**

NTCs are issued for failure to comply with the DEP Manual recommendations [BMPs not sufficient for site conditions to protect against off-site impacts]

An NTC may be issued for insufficient BMPs, but

Off-site impacts are still referred to Enforcement for evaluation

Documents submitted for corrective actions or inspection may be scheduled to document corrective actions after issuing an NTC (reasonable assurance of future compliance)

If site returned to compliance, NTC is closed

If site is <u>not in compliance</u> but corrective actions in progress and discharge has not yet occurred, another inspection may be scheduled

If <u>no action has been taken</u> at the site, or <u>off-site impacts have since</u> <u>occurred</u>, a Cease and Desist Citation will be issued

## **Cease and Desist Citations**

All Citations are issued to the Property Owner and to all indispensable parties readily identified.

 Cease the violations – not cease working Injunction required to stop project

This is to provide reasonable assurance of future compliance until Final Stabilization of the project

Citation (off-site impact) (major violation) (repeat violation) (non-responsive to NTC)

## **Consent Orders or**

Consent Order /Compliance Plan (can be entered into at anytime prior to issuance of judicial order or hearing officer's recommended order)

Resolution of Citation agreed upon-

- Consent Order is returned signed by the parties
- Then considered and approved by JEPB
- Payment is due 30 days after approval
- Other requirements are outlined by the Consent Order

Note: Nonpayment of Consent Order also results in court action to enforce the JEPB Order

**Court Actions** 

## **Judicial Order**

Temporary or Permanent Injunction, civil penalties, fees and costs Beginning in January 2021, after comments/suggestions from developers, contractors, engineers and JEPB Board members, the Consent Order resolution process has been revised