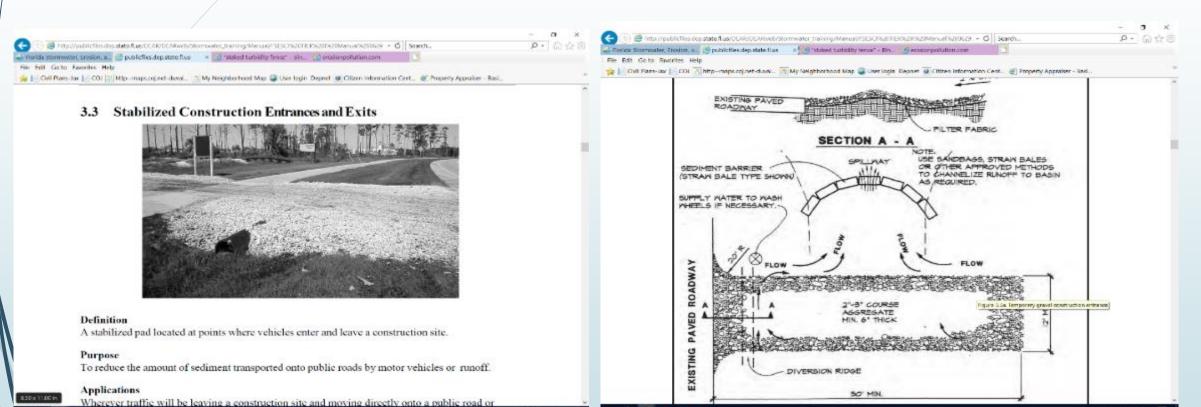

## JEPB Rule 3.604 – Erosion and Sediment Control

Adopts as the more stringent requirements, the Florida Department of Environmental Protection *Erosion and Sediment Control Inspector's Manual, specifically DEP Tier I Manual* [Google Florida DEP Erosion and Sediment Control]

- Performance measures are just that, performance if it works to ensure no off-site discharge, it is acceptable
- DEP Manual provides recommendations for what may work for varied site conditions

Note: The DEP Manual is best used as a whole as many elements are built upon throughout the manual to cover project planning considerations.