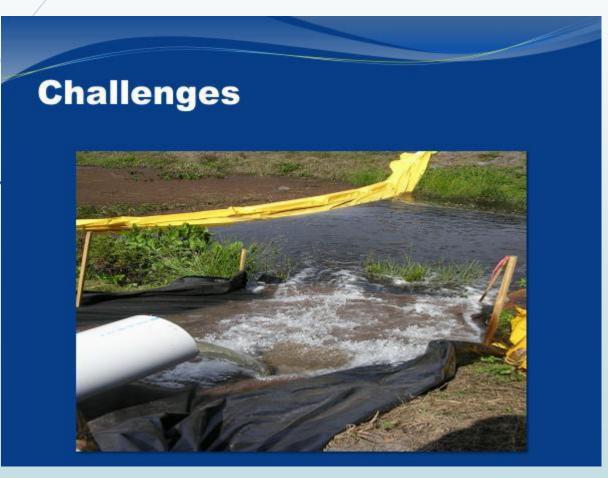

## **Private versus Public Stormwater impacts**

You may utilize private stormwater system for water control during construction, but

Must treat for turbidity to be below 29 NTU of the background (background is upstream of location of discharge point)

Before private pond discharges to wetlands, surface waters or public stormwater

# CAUTION!

Sedimentation to private stormwater pond may impact design, function and flood capacity of the private pond

All sediment discharge should be removed from private conveyances and pond to prevent future flooding

Recommend having engineer review pond after all construction is complete