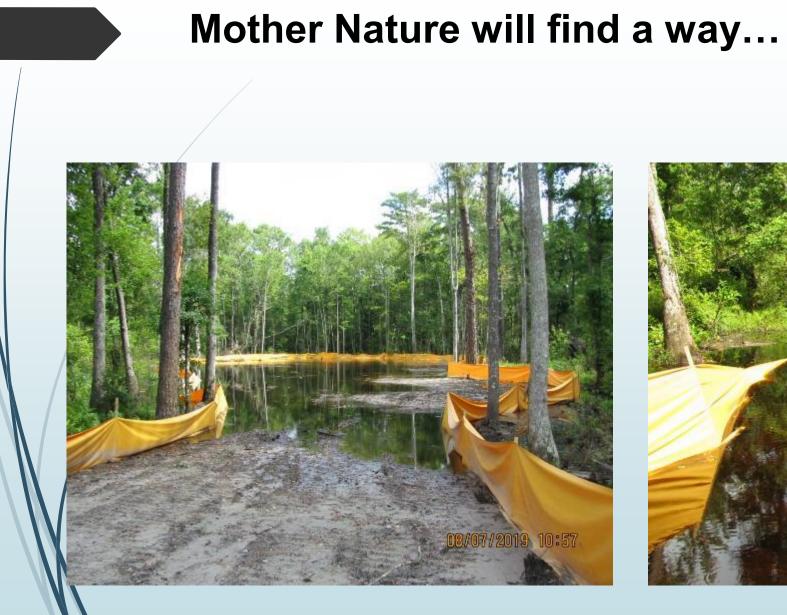

## **Areas of Impact:**

To recap – no sediment or turbid water may discharge to wetlands, surface waters or public stormwater systems

**IF** your project involves construction of infrastructure (roads, improvements or connections to City stormwater, etc.)

**THEN** Approved plans (DEP, the District or the City) should show the areas of impact and the measures you are to take

In that case, you will likely have sediment and turbidity in the <u>immediate</u> area you are working in.

No enforcement if the impacts remain in the designated area of work

- Must have BMPs to prevent sediment and turbid water <u>from</u> <u>discharging beyond the immediate area</u>
- Must *remove all sediment* from that area *when complete*
- Must provide <u>complete soil stabilization</u> to that area <u>before</u> <u>beginning next segment</u> of the project