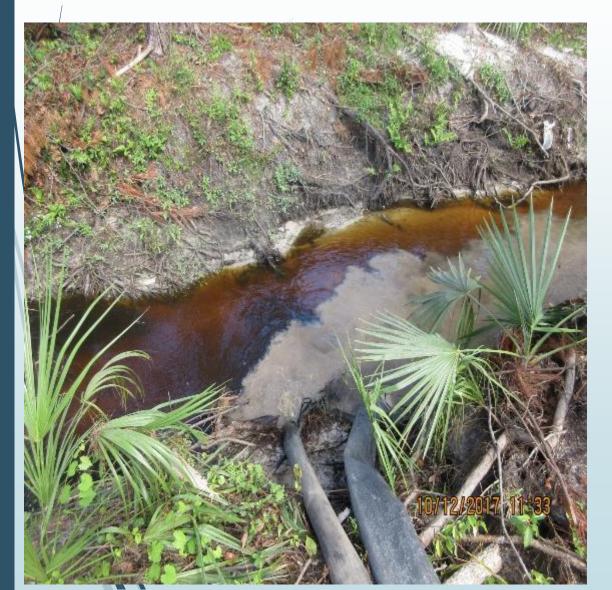

# Florida Administrative Code water quality standards adopted in JEPB Rule 3.201

Florida water quality standard for turbidity for all classes and types of water pursuant to Florida Administrative Code 62-302.530(70):

not more than 29 Nephelometric Turbidity Units (NTU) over **background** conditions

background will be taken upstream in the same watershed flow

## **Private versus Public Stormwater impacts**

You may utilize private stormwater system for water control during construction, but

Must treat for turbidity to be below 29 NTU of the background (background is upstream of location of discharge point)