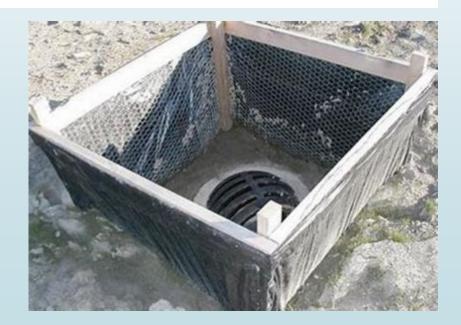

## JEPB Rule 3.604 – Erosion and Sediment Control

Adopts as the more stringent requirements, the Florida Department of Environmental Protection *Erosion and Sediment Control Inspector's Manual, specifically DEP Tier I Manual* [Google Florida DEP Erosion and Sediment Control]

- Performance measures are just that, performance if it works to ensure no off-site discharge, it is acceptable
- DEP Manual provides recommendations for what may work for varied site conditions

Note: The DEP Manual is best used as a whole as many elements are built upon throughout the manual to cover project planning considerations.